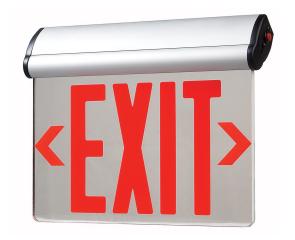

## **ELITE Series**Swivel LED Edge-Lit Exit

The ELITE offers a sleek modern design exit sign with a swivel design for convenient mounting

## **FEATURES**

- Commercial LED Adjustable Edge-Lit Exit Sign
- Aluminum Housing with High Grade Acrylic Panel
- Compact and Decorative Design
- Dual Voltage 120/277 VAC
- Ceiling, End or Back Mount
- Exit Pivots for Wall, Ceiling or Sloped Ceilings
- Mirrored Background on Double Face Signs
- Test Switch
- Removable Directional Indicators
- 6V Operation
- 3+ Hour Illumination in Emergency Mode
- Sealed Nickel Cadmium Battery
- ETL Listed, Meets or Exceeds UL924