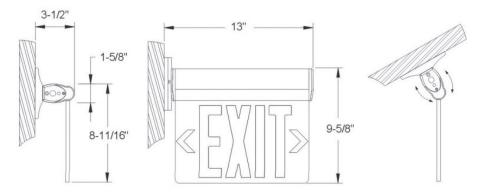

## **ELITE Series**Swivel LED Edge-Lit Exit

The ELITE offers a sleek modern design exit sign with a swivel design for convenient mounting

## WARRANTY5 Year Warranty

• 5 fear warranty

The Elite series is an adjustable Edge-Lit Exit Sign. Versatile Mounting, and can be used for Sloped Ceilings.