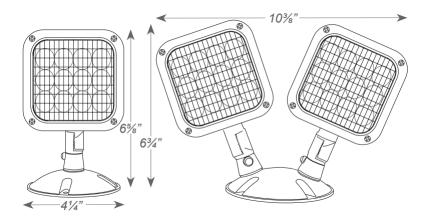

## L40WP3 Series LED Outdoor Remote

The L40WP3 Series offers an economical solution for outdoor LED emergency lighting. Multi-voltage rating for easy unit pairing.

## **FEATURES**

- Attractive specification-grade aluminum design
- 1.0 watt per head or 1.5 watt high output per head
- Adjustable LED lamp heads
- Multi-voltage rated for 3.6V, 6V, 9.6V & 12V DC
- Universal mounting adapter plate included
- Suitable for wall or ceiling mount

## WARRANTY

Five year warranty

L40WP3

Sealed and gasketed die-cast aluminum remote head