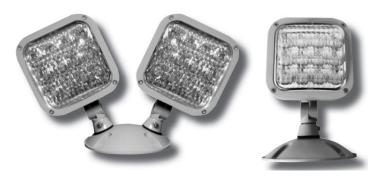

## L40WP3 Series LED Outdoor Remote

The L40WP3 Series offers an economical solution for outdoor LED emergency lighting. Multi-voltage rating for easy unit pairing.

## **FEATURES**

- Attractive specification-grade aluminum design
- 1.0 watt per head or 1.5 watt high output per head
- Adjustable LED lamp heads
- Multi-voltage rated for 3.6V, 6V, 9.6V & 12V DC
- Universal mounting adapter plate included
- Suitable for wall or ceiling mount

## WARRANTY

Five year warranty

L40WP3

Sealed and gasketed die-cast aluminum remote head