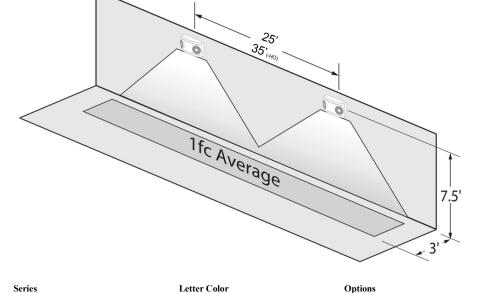

## **FEATURES**

- Dual 120/277 voltage
- Indirect placement for diffused legend output
- Flame-Retardant, High-Impact, Thermoplastic Housing
- Ceiling, End or Back Mount
- Universal Single or Double Face with Field Selectable Chevrons
- Integrated Solid State System
- Constant Current, Controlled Automatic Charger Circuit
- Low-Voltage Battery Cutoff
- Brownout Sensitivity
- Maintenance-Free Rechargeable Sealed Nickel Cadmium Battery
- Test Switch
- Led (power On) Indicator
- CEC Registered
- CSA Listed