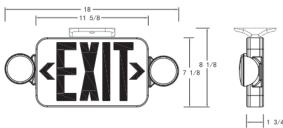

# MINI-COMBO

The MINI-COMBO comes standard with universal single or double face