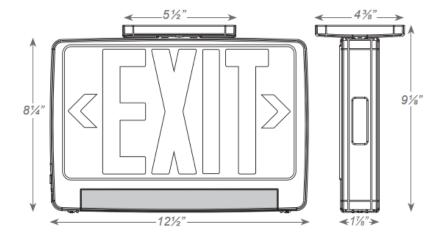

# **EXKLLB Series** *LED Exit Sign with Light Bar*

The EXKLLB exit offers a unique design to combo emergency lighting and comes standard with remote capability.

The EXKLLB comes standard with remote capability and universal single or double face.