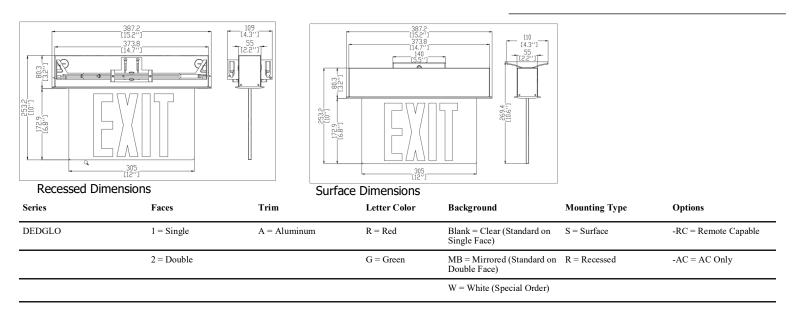

## **Options:**

- \* RC Remote Capable (3.6V, 2.8W)
- \* REC Recessed Housing
- \* **U** Universal Single and Double Face