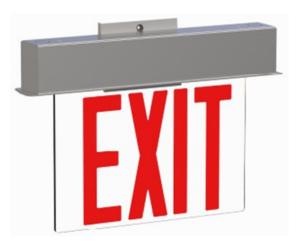

The DEDGLO is a specification grade edge-lit exit sign with remote capability available. **FEATURES** 

- 120/277 VAC Operation
- Maximum Input Rating (120 or 277VAC) 120 VAC 3 Watts Standard 277 VAC 3 Watts Standard
- Light-Emitting Diodes 25+ Year Life
- Illuminates with Uniform Color and Brightness
- Architectural Grade Clean, Contemporary Styling
- Ceiling, End or Back Mount
- Surface or Recessed Housing (Recessed Only on Ceiling Mount Units)
- Field Applied Directional Indicators
- Aluminum Housing and Trim Plate
- Maintenance Free Sealed Nickel Cadmium Battery
- Test Switch
- UL Listed
- CEC Listed

## DEDGLO

The DEDGLO offers a specification grade edgelit with optional remote capability.