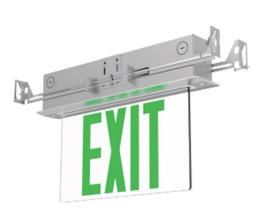

The DEDGLO is a specification grade edge-lit exit sign with remote capability available. **FEATURES** 

- 120/277 VAC Operation
- Maximum Input Rating (120 or 277VAC) 120 VAC 3 Watts Standard 277 VAC 3 Watts Standard
- Light-Emitting Diodes 25+ Year Life
- Illuminates with Uniform Color and Brightness
- Architectural Grade Clean, Contemporary Styling
- Ceiling, End or Back Mount
- Surface or Recessed Housing (Recessed Only on Ceiling Mount Units)
- Field Applied Directional Indicators
- Aluminum Housing and Trim Plate
- Maintenance Free Sealed Nickel Cadmium Battery
- Test Switch
- UL Listed
- CEC Listed

## DEDGLO

The DEDGLO offers a specification grade edgelit with optional remote capability.